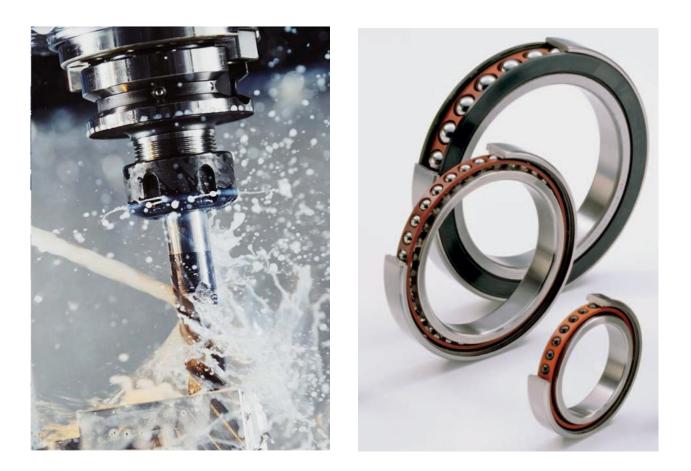

# ZYS new-generation P4A accuracy bearings enhanced machine tool performance

A new generation of super precision angular contact ball bearings have been developed by ZYS for the machine tools. Comparing with general P4 precision bearings, ZYS bearings totally reach and above P4A accuracy, they are greatly improved in terms of rotation accuracy, limit speed, carrying capacity and reliability; and the size range is also wider. ZYS is able to produce 718 series, 719 series, 70 series , 72 series, 73 series and 760/BS series precision angular contact ball bearings and can also develop new products for special application conditions according to customers' needs and provide services for