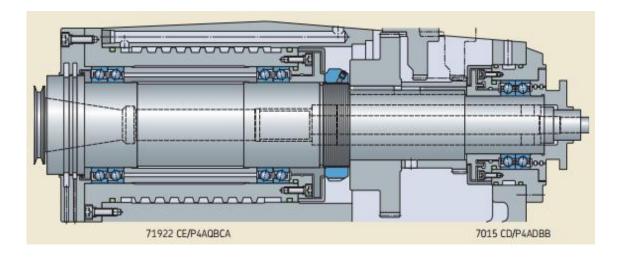

:**

- Optimize the raceway curvature radius of the ring for easy installation and improvement of mounting accuracy.
- Speed performance increased by 30%.
- Product size specifications increase.

• Advanced heat treatment processes maximize the dimensional stability and hardness of bearing part and then reduce wear.

• Designed with multiple preload levels to meet speed and rigidity requirements for a variety of applications.

#### Unique preload option:

- Level A, light preload.
- Level B, medium preload.
- Level C, heavy preload.

## ZYS brand

## ××× brand



VS

#### The result shows:

### **ZYS Bearings have excellent speed performance.**

#### ZYS MANUFACTURING CAPACITY



#### **APPLICATION CASE I**

Electric spindle for internal grinding machine



#### **APPLICATION CASE II**