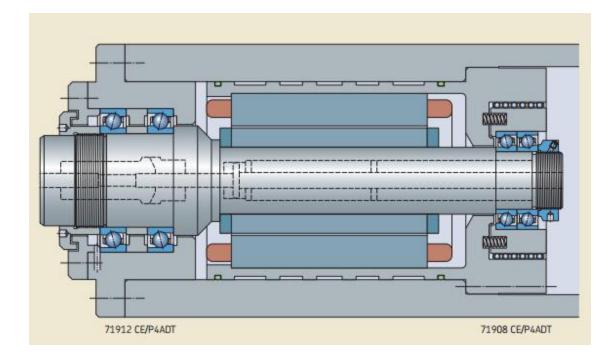

s for



#### **Technical features:**

- Optimize the raceway curvature radius of the ring for easy installation and improvement of mounting accuracy.
- Speed performance increased by 30%.
- Product size specifications increase.

• Advanced heat treatment processes maximize the dimensional stability and hardness of bearing part and then reduce wear.

• Designed with multiple preload levels to meet speed and rigidity requirements for a variety of applications.

#### Unique preload option:

- Level A, light preload.
- Level B, medium preload.
- Level C, heavy preload.

## ZYS brand

## ××× brand



VS

#### The result shows:

### **ZYS Bearings have excellent speed performance.**

#### ZYS MANUFACTURING CAPACITY



#### **APPLICATION CASE I**

Electric spindle for internal grinding machine



#### **APPLICATION CASE II**