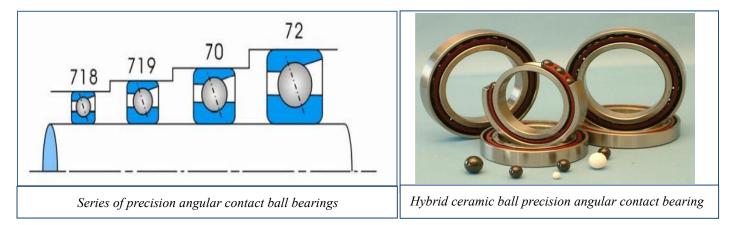

# ZYS new-generation P4A accuracy bearings enhanced machine tool performance

A new generation of super precision angular contact ball bearings have been developed by ZYS for the machine tools. Comparing with general P4 precision bearings, ZYS bearings totally reach and above P4A accuracy, they are greatly improved in terms of rotation accuracy, limit speed, carrying capacity and reliability; and the size range is also wider. ZYS is able to produce 718 series, 719 series, 70 series , 72 series, 73 series and 760/BS series precision angular contact ball bearings and can also develop new products for special application conditions according to customers' needs and provide services for