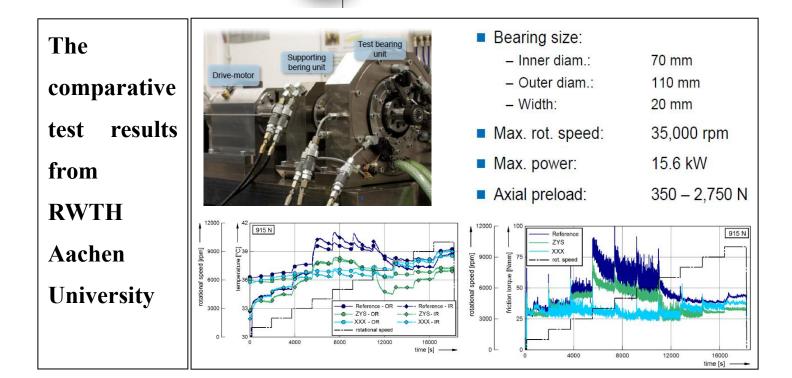

## ZYS brand

## ××× brand

VS

#### The result shows:

### **ZYS Bearings have excellent speed performance.**